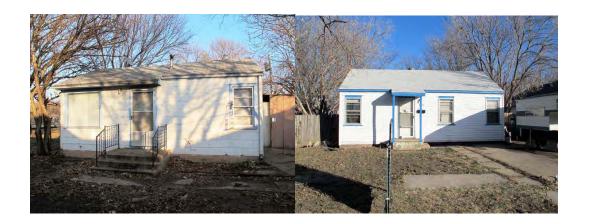

### Comments

Public Remarks: This property is selling with 1310 S. Palisade, MLS # 330580. ONSITE REAL ESTATE AUCTION ON DECEMBER 17, 2011 @ 2:00 PM. 2 homes on 1 lot selling together! First home, 1308 S. Palisade, has 1-BR, 1-BA, carport, permanent vinyl siding, chain fence, composition roof, wall furnace, formal dining room and separate laundry room. Previously rented for \$400/month. The second home, 1310 S. Palisade, is a 2-BR, 1-BA home with permanent vinyl siding, CH/CA, kitchen/dining room combo and separate laundry room. This property is selling in its present condition and is accepted by the buyer(s) without any expressed or implied warranties or representations from the seller(s) or his(her) agent(s). It is incumbent upon the buyer(s) to exercise his(her) own due diligence prior to bidding on this property. It is the responsibility of the prospective purchaser(s) to have any and all inspections completed prior to the auction day including, but not limited to, roof, structure, termite, environmental, groundwater, flood designation, presence of lead-based paint and/or lead-based paint hazards, presence of mold, presence of asbestos, electrical, mechanical, plumbing and any other desired inspections, if any. Information given is from sources deemed reliable but NOT guaranteed by the seller(s) or the Realtor(s) / Auctioneer(s). Announcements made the day of the auction shall take precedence over anything previously stated or printed. There will be a 10% Buyers Premium added to the high bid price to arrive at the final contract price. This property will be open for previewing one hour prior to the real estate auction or by scheduled appointment. The earnest money amount due at the auction from the high bidder is \$2,500.00.