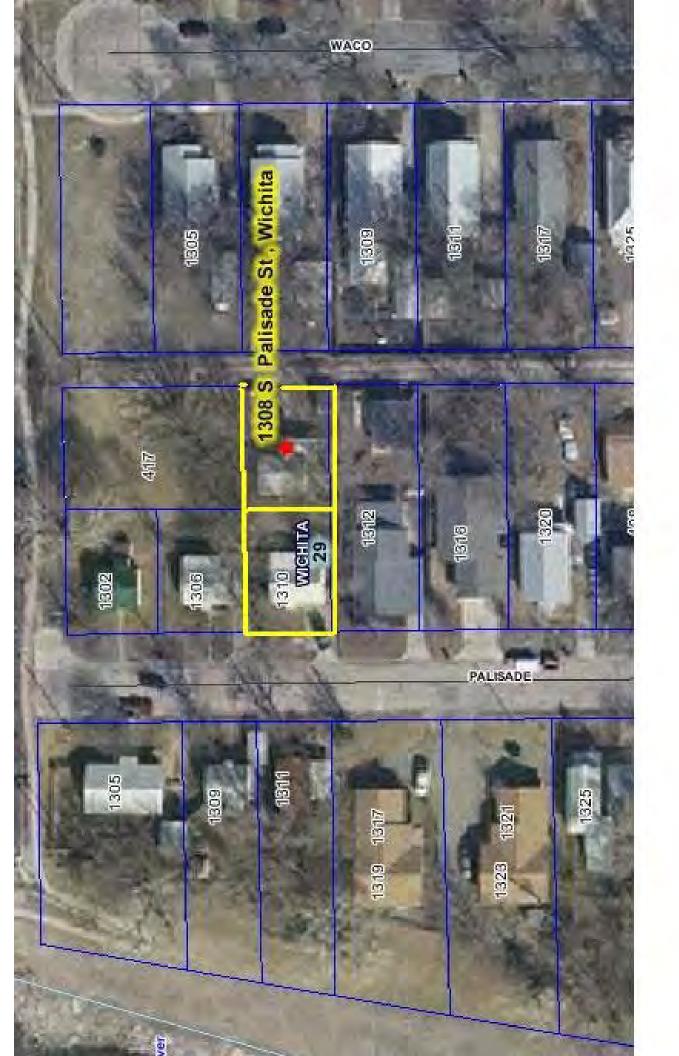

# **Table of Contents**

PROPERTY DETAIL PAGE
SELLERS PROPERTY DISCLOSURE
LEAD-BASED PAINT DISCLOSURE
WATER WELL ORDINANCE
AVERAGE UTILITIES
ZONING MAP
FLOOD ZONE MAP
AERIAL
PLAT MAP
GUIDE TO AUCTION COSTS

**Builder Name:** Other Rooms: Legal:

Directions: Lincoln and Main. South to Zimmerly, West to Palisade,

Formal

Carport

At Closing

Sewer, Natural Gas, Public Water

North to home.

### General Info

| Level | Room Type          | Dimnsns | Floor  |                                  |                                     | Address Display: Y                   |
|-------|--------------------|---------|--------|----------------------------------|-------------------------------------|--------------------------------------|
| M     | Master BR          | 0       | Carpet | Comment Display:<br>Other Rooms: | Υ                                   | Valuation Display: Y                 |
| M     | <b>Living Room</b> | 0       | Carpet | Legal:                           |                                     |                                      |
| M     | Kitchen            | 0       | Vinyl  | Directions:                      | Lincoln and Main.<br>North to home. | South to Zimmerly, West to Palisade, |