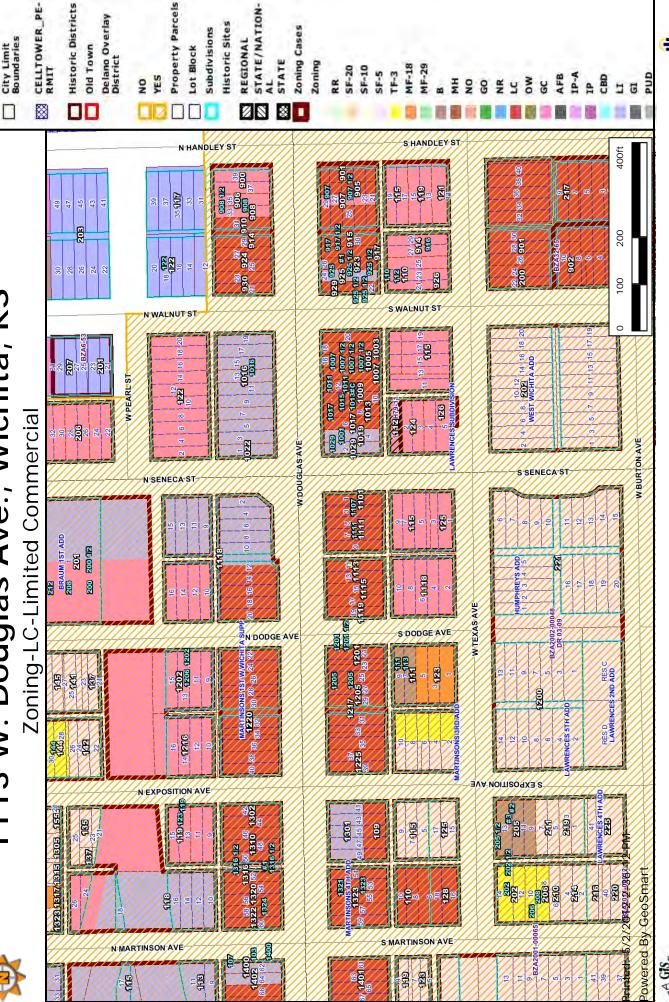

# **Table of Contents**

PROPERTY DETAIL PAGE SELLERS PROPERTY DISCLOSURE WATER WELL ORDINANCE TERMINEX APPLICATION RECORD TERMINEX INSPECTION GRAPH ROOFING PROPOSAL REMODEL HIGHLIGHTS AVERAGE UTILITIES ZONING MAP FLOOD ZONE MAP AERIAL PLAT MAP GUIDE TO AUCTION COSTS

|                                   |              |                              | General I                                       | nfo                           |                       |               |                      |                |
|-----------------------------------|--------------|------------------------------|-------------------------------------------------|-------------------------------|-----------------------|---------------|----------------------|----------------|
| Internet Display                  | <i>/</i> :   | Y                            | Address                                         | -                             | Y                     |               |                      |                |
| Comment Displa                    |              |                              |                                                 | n Display:                    | Y                     |               |                      |                |
| Zoning:                           | -            | Limited Comm                 | Present                                         | Use of Bldg.:                 | BUSINE                | SS            |                      |                |
| Building on Leas                  | sed Land:    |                              | Investme                                        | ent Package A                 | vail: N               |               |                      |                |
| Legal:                            |              |                              |                                                 | J                             |                       |               |                      |                |
| Directions:                       |              | Seneca and Dougla            | s. West to property.                            |                               |                       |               |                      |                |
|                                   |              |                              | Feature                                         | 56                            |                       |               |                      |                |
| Loading Dock:                     | None         |                              | 104141                                          | Rail:                         | Non                   | e             |                      |                |
| Overhead Doors                    |              |                              |                                                 | Parking:                      |                       |               | eet Parking, I       | Paved          |
| Road Frontage:                    |              | I                            |                                                 | Location:                     |                       | estanding     |                      |                |
| Construction:                     | 5            | oncrete-Poured               |                                                 | Sidewall Hei                  |                       | t to 13 Ft    |                      |                |
| Roof:                             | Flat Roof    |                              |                                                 | Floors:                       | •                     | oet, Tile     |                      |                |
| Utilities Avail:                  | Gas, Electri | ic, City Water, City         | Sewer, Master Meter                             | Electrical:                   | 110                   | Volt, 220 Vo  | olt                  |                |
| Heating:                          | Forced Air,  | Gas                          |                                                 | Cooling:                      | Cen                   | tral Air, Gas |                      |                |
| Proposed<br>Financing:            | Cash, Othe   | r/See Remarks                |                                                 | Terms of Lea                  | ase: No l             | _eases        |                      |                |
| Ownership:                        | Individual   |                              |                                                 | Possession:                   | At C                  | losing        |                      |                |
| Tenant Paid:                      |              |                              | tricity, Gas, Internal<br>nce, Real Estate Tax, |                               |                       | Mechanical R  | epairs, Perso        | onal           |
| Owner Paid:                       | External Bu  | ilding Repairs, Elec         | tricity, Gas, Internal<br>nce, Real Estate Taxe | Building Repair               | s, Janitorial, M      | Mechanical R  | epairs, Perso        | onal           |
| Documents on                      | Aerial Photo | os Photographs Se            | ellers Prop. Disclosure                         | <b>x</b>                      |                       |               |                      |                |
| File:                             |              | 53, 1 Hotographs, 50         |                                                 | •                             |                       |               |                      |                |
| Flood Insurance                   |              |                              |                                                 |                               |                       |               |                      |                |
| Misc. Features:                   | Security Lig | hts, Security Syste          |                                                 | •                             |                       |               |                      |                |
|                                   |              |                              | Taxes & Fin                                     |                               |                       |               |                      |                |
| Assumable:                        | N<br>¢0.00   | General Taxes:               | 1 . 1                                           | eral Tax Year                 |                       |               |                      |                |
| Special Balance:<br>Gross Income: | \$0.00       | Special Taxes:<br>Val Impr.: |                                                 | cial Tax Year:<br>nest Money: |                       |               | N LLC TRUST          |                |
| Gross meome.                      |              |                              | Auction I                                       | -                             | NICCOR                | DIAUCIIUI     | V LLC IRUSI          |                |
|                                   |              |                              |                                                 | mo                            |                       |               |                      | Real           |
| Auction?:                         |              | Y                            | Type of Auction<br>Sale:                        | Reserve                       | Method of<br>Auction: | Live Only     | Auction<br>Offering: | Estate<br>Only |
| Auction Location                  | n:           | ONSITE                       |                                                 |                               | Auction<br>Date:      | 06/14/201     | Start Time           | 3:00 PM        |
| 1-Open for Previ                  | iew?:        | Y                            | 1-Open/Preview<br>Date:                         | 06/14/2012                    | 1-Open<br>Start Time: | 2:00 PM       | 1-Open<br>End Time:  | 3:00 PM        |
| 2-Open for Previ                  | iew?:        |                              | 2-Open/Preview<br>Date:                         |                               | 2-Open<br>Start Time: |               | 2-Open<br>End Time:  |                |
| 3-Open for Previ                  | iew?:        |                              | 3-Open/Preview<br>Date:                         |                               | 3-Open<br>Start Time: |               | 3-Open<br>End Time:  |                |
| Broker Registrat                  | ion Req.?:   | Y                            | Broker<br>Registartion<br>Deadline:             | 5PM PRIOR<br>BUSINESS<br>DAY  | Buyer<br>Premium?:    | Y             | Premium<br>Amount:   | 10%            |
| Earnest Money?                    |              | Y                            | Earnest amount %/\$:                            | 10000                         |                       |               |                      |                |
| Terms of Sale:<br>Personal Proper | ty:          |                              | /o/ æ.                                          |                               |                       |               |                      |                |
|                                   |              |                              | Commei                                          | nts                           |                       |               |                      |                |
|                                   |              |                              |                                                 |                               |                       |               |                      |                |