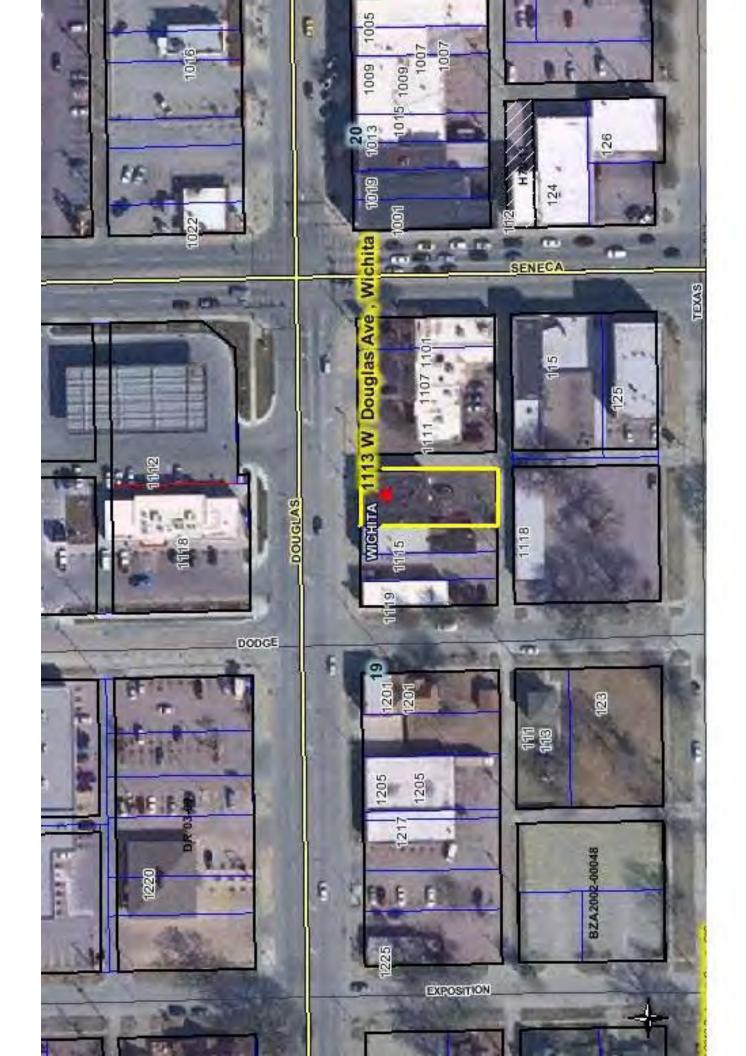

# **Table of Contents**

PROPERTY DETAIL PAGE SELLERS PROPERTY DISCLOSURE WATER WELL ORDINANCE TERMINEX APPLICATION RECORD TERMINEX INSPECTION GRAPH ROOFING PROPOSAL REMODEL HIGHLIGHTS AVERAGE UTILITIES ZONING MAP FLOOD ZONE MAP AERIAL PLAT MAP GUIDE TO AUCTION COSTS

|                                   |              |                              | General I                                       | nfo                           |                       |               |                      |                |
|-----------------------------------|--------------|------------------------------|-------------------------------------------------|-------------------------------|-----------------------|---------------|----------------------|----------------|
| Internet Display                  | <i>/</i> :   | Y                            | Address                                         | -                             | Y                     |               |                      |                |
| Comment Displa                    |              |                              |                                                 | n Display:                    | Y                     |               |                      |                |
| Zoning:                           | -            | Limited Comm                 | Present                                         | Use of Bldg.:                 | BUSINE                | SS            |                      |                |
| Building on Leas                  | sed Land:    |                              | Investme                                        | ent Package A                 | vail: N               |               |                      |                |
| Legal:                            |              |                              |                                                 | J                             |                       |               |                      |                |
| Directions:                       |              | Seneca and Dougla            | s. West to property.                            |                               |                       |               |                      |                |
|                                   |              |                              | Feature                                         | 56                            |                       |               |                      |                |
| Loading Dock:                     | None         |                              | 104141                                          | Rail:                         | Non                   | e             |                      |                |
| Overhead Doors                    |              |                              |                                                 | Parking:                      |                       |               | eet Parking, I       | Paved          |
| Road Frontage:                    |              | I                            |                                                 | Location:                     |                       | estanding     |                      |                |
| Construction:                     | 5            | oncrete-Poured               |                                                 | Sidewall Hei                  |                       | t to 13 Ft    |                      |                |
| Roof:                             | Flat Roof    |                              |                                                 | Floors:                       | •                     | oet, Tile     |                      |                |
| Utilities Avail:                  | Gas, Electri | ic, City Water, City         | Sewer, Master Meter                             | Electrical:                   | 110                   | Volt, 220 Vo  | olt                  |                |
| Heating:                          | Forced Air,  | Gas                          |                                                 | Cooling:                      | Cen                   | tral Air, Gas |                      |                |
| Proposed<br>Financing:            | Cash, Othe   | r/See Remarks                |                                                 | Terms of Lea                  | ase: No l             | _eases        |                      |                |
| Ownership:                        | Individual   |                              |                                                 | Possession:                   | At C                  | losing        |                      |                |
| Tenant Paid:                      |              |                              | tricity, Gas, Internal<br>nce, Real Estate Tax, |                               |                       | Mechanical R  | epairs, Perso        | onal           |
| Owner Paid:                       | External Bu  | ilding Repairs, Elec         | tricity, Gas, Internal<br>nce, Real Estate Taxe | Building Repair               | s, Janitorial, M      | Mechanical R  | epairs, Perso        | onal           |
| Documents on                      | Aerial Photo | os Photographs Se            | ellers Prop. Disclosure                         | <b>x</b>                      |                       |               |                      |                |
| File:                             |              | 53, 1 Hotographs, 50         |                                                 | •                             |                       |               |                      |                |
| Flood Insurance                   |              |                              |                                                 |                               |                       |               |                      |                |
| Misc. Features:                   | Security Lig | hts, Security Syste          |                                                 | •                             |                       |               |                      |                |
|                                   |              |                              | Taxes & Fin                                     |                               |                       |               |                      |                |
| Assumable:                        | N<br>¢0.00   | General Taxes:               | 1 . 1                                           | eral Tax Year                 |                       |               |                      |                |
| Special Balance:<br>Gross Income: | \$0.00       | Special Taxes:<br>Val Impr.: |                                                 | cial Tax Year:<br>nest Money: |                       |               | N LLC TRUST          |                |
| Gross meome.                      |              |                              | Auction I                                       | -                             | NICCOR                | DIAUCIIUI     | V LLC IRUSI          |                |
|                                   |              |                              |                                                 | mo                            |                       |               |                      | Real           |
| Auction?:                         |              | Y                            | Type of Auction<br>Sale:                        | Reserve                       | Method of<br>Auction: | Live Only     | Auction<br>Offering: | Estate<br>Only |
| Auction Location                  | n:           | ONSITE                       |                                                 |                               | Auction<br>Date:      | 06/14/201     | Start Time           | 3:00 PM        |
| 1-Open for Previ                  | iew?:        | Y                            | 1-Open/Preview<br>Date:                         | 06/14/2012                    | 1-Open<br>Start Time: | 2:00 PM       | 1-Open<br>End Time:  | 3:00 PM        |
| 2-Open for Previ                  | iew?:        |                              | 2-Open/Preview<br>Date:                         |                               | 2-Open<br>Start Time: |               | 2-Open<br>End Time:  |                |
| 3-Open for Previ                  | iew?:        |                              | 3-Open/Preview<br>Date:                         |                               | 3-Open<br>Start Time: |               | 3-Open<br>End Time:  |                |
| Broker Registrat                  | ion Req.?:   | Y                            | Broker<br>Registartion<br>Deadline:             | 5PM PRIOR<br>BUSINESS<br>DAY  | Buyer<br>Premium?:    | Y             | Premium<br>Amount:   | 10%            |
| Earnest Money?                    |              | Y                            | Earnest amount %/\$:                            | 10000                         |                       |               |                      |                |
| Terms of Sale:<br>Personal Proper | ty:          |                              | /o/ æ.                                          |                               |                       |               |                      |                |
|                                   |              |                              | Commei                                          | nts                           |                       |               |                      |                |
|                                   |              |                              |                                                 |                               |                       |               |                      |                |