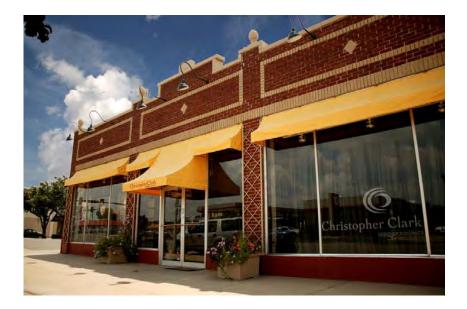

Public Remarks: ONSITE REAL ESTATE AUCTION ON JUNE 14, 2012 @ 3:00 PM. Approximately 3,000 SF retail shop in the Delano Historic District, currently Christopher Clark Photography. This property has been completely renovated with beautiful finishings, including exposed brick throughout, the look of old ceramic tile in main traffic areas, kitchen with all new, stainless steel appliances,