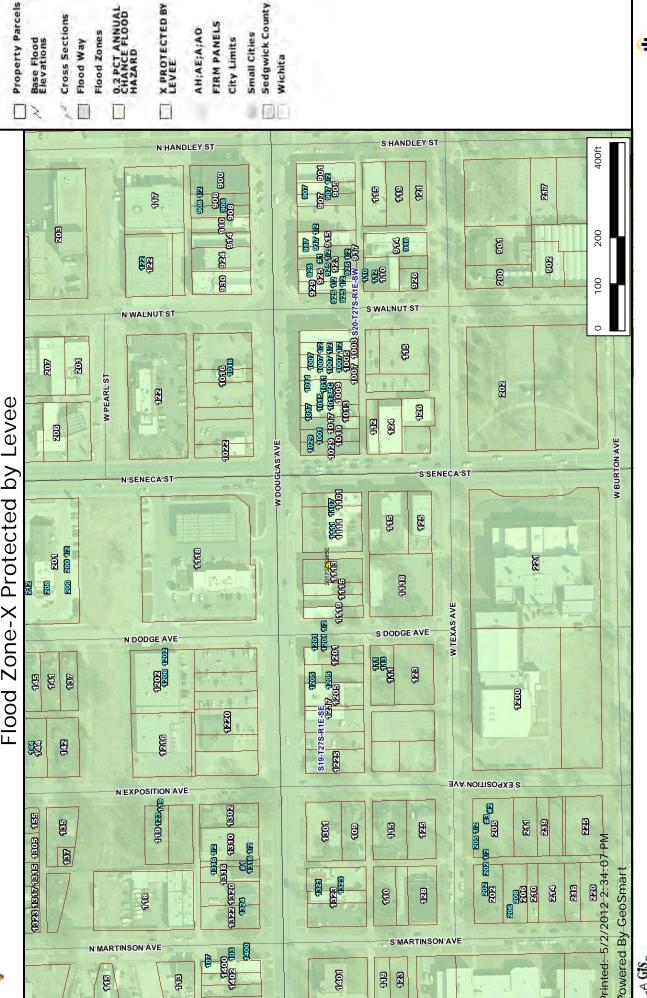

# **Table of Contents**

PROPERTY DETAIL PAGE SELLERS PROPERTY DISCLOSURE WATER WELL ORDINANCE TERMINEX APPLICATION RECORD TERMINEX INSPECTION GRAPH ROOFING PROPOSAL REMODEL HIGHLIGHTS AVERAGE UTILITIES ZONING MAP FLOOD ZONE MAP AERIAL PLAT MAP GUIDE TO AUCTION COSTS

|                                   |              |                              | General I                                       | nfo                           |                       |               |                      |                |
|-----------------------------------|--------------|------------------------------|-------------------------------------------------|-------------------------------|-----------------------|---------------|----------------------|----------------|
| Internet Display                  | <i>/</i> :   | Y                            | Address                                         | -                             | Y                     |               |                      |                |
| Comment Displa                    |              |                              |                                                 | n Display:                    | Y                     |               |                      |                |
| Zoning:                           | -            | Limited Comm                 | Present                                         | Use of Bldg.:                 | BUSINE                | SS            |                      |                |
| Building on Leas                  | sed Land:    |                              | Investme                                        | ent Package A                 | vail: N               |               |                      |                |
| Legal:                            |              |                              |                                                 | J                             |                       |               |                      |                |
| Directions:                       |              | Seneca and Dougla            | s. West to property.                            |                               |                       |               |                      |                |
|                                   |              |                              | Feature                                         | 56                            |                       |               |                      |                |
| Loading Dock:                     | None         |                              | 104141                                          | Rail:                         | Non                   | e             |                      |                |
| Overhead Doors                    |              |                              |                                                 | Parking:                      |                       |               | eet Parking, I       | Paved          |
| Road Frontage:                    |              | I                            |                                                 | Location:                     |                       | estanding     |                      |                |
| Construction:                     | 5            | oncrete-Poured               |                                                 | Sidewall Hei                  |                       | t to 13 Ft    |                      |                |
| Roof:                             | Flat Roof    |                              |                                                 | Floors:                       | •                     | oet, Tile     |                      |                |
| Utilities Avail:                  | Gas, Electri | ic, City Water, City         | Sewer, Master Meter                             | Electrical:                   | 110                   | Volt, 220 Vo  | olt                  |                |
| Heating:                          | Forced Air,  | Gas                          |                                                 | Cooling:                      | Cen                   | tral Air, Gas |                      |                |
| Proposed<br>Financing:            | Cash, Othe   | r/See Remarks                |                                                 | Terms of Lea                  | ase: No l             | _eases        |                      |                |
| Ownership:                        | Individual   |                              |                                                 | Possession:                   | At C                  | losing        |                      |                |
| Tenant Paid:                      |              |                              | tricity, Gas, Internal<br>nce, Real Estate Tax, |                               |                       | Mechanical R  | epairs, Perso        | onal           |
| Owner Paid:                       | External Bu  | ilding Repairs, Elec         | tricity, Gas, Internal<br>nce, Real Estate Taxe | Building Repair               | s, Janitorial, M      | Mechanical R  | epairs, Perso        | onal           |
| Documents on                      | Aerial Photo | os Photographs Se            | ellers Prop. Disclosure                         | <b>x</b>                      |                       |               |                      |                |
| File:                             |              | 53, 1 Hotographs, 50         |                                                 | •                             |                       |               |                      |                |
| Flood Insurance                   |              |                              |                                                 |                               |                       |               |                      |                |
| Misc. Features:                   | Security Lig | hts, Security Syste          |                                                 | •                             |                       |               |                      |                |
|                                   |              |                              | Taxes & Fin                                     |                               |                       |               |                      |                |
| Assumable:                        | N<br>¢0.00   | General Taxes:               | 1 . 1                                           | eral Tax Year                 |                       |               |                      |                |
| Special Balance:<br>Gross Income: | \$0.00       | Special Taxes:<br>Val Impr.: |                                                 | cial Tax Year:<br>nest Money: |                       |               | N LLC TRUST          |                |
| Gross meome.                      |              |                              | Auction I                                       | -                             | NICCOR                | DIAUCIIUI     | V LLC IRUSI          |                |
|                                   |              |                              |                                                 | mo                            |                       |               |                      | Real           |
| Auction?:                         |              | Y                            | Type of Auction<br>Sale:                        | Reserve                       | Method of<br>Auction: | Live Only     | Auction<br>Offering: | Estate<br>Only |
| Auction Location                  | n:           | ONSITE                       |                                                 |                               | Auction<br>Date:      | 06/14/201     | Start Time           | 3:00 PM        |
| 1-Open for Previ                  | iew?:        | Y                            | 1-Open/Preview<br>Date:                         | 06/14/2012                    | 1-Open<br>Start Time: | 2:00 PM       | 1-Open<br>End Time:  | 3:00 PM        |
| 2-Open for Previ                  | iew?:        |                              | 2-Open/Preview<br>Date:                         |                               | 2-Open<br>Start Time: |               | 2-Open<br>End Time:  |                |
| 3-Open for Previ                  | iew?:        |                              | 3-Open/Preview<br>Date:                         |                               | 3-Open<br>Start Time: |               | 3-Open<br>End Time:  |                |
| Broker Registrat                  | ion Req.?:   | Y                            | Broker<br>Registartion<br>Deadline:             | 5PM PRIOR<br>BUSINESS<br>DAY  | Buyer<br>Premium?:    | Y             | Premium<br>Amount:   | 10%            |
| Earnest Money?                    |              | Y                            | Earnest amount %/\$:                            | 10000                         |                       |               |                      |                |
| Terms of Sale:<br>Personal Proper | ty:          |                              | /o/ æ.                                          |                               |                       |               |                      |                |
|                                   |              |                              | Commei                                          | nts                           |                       |               |                      |                |
|                                   |              |                              |                                                 |                               |                       |               |                      |                |