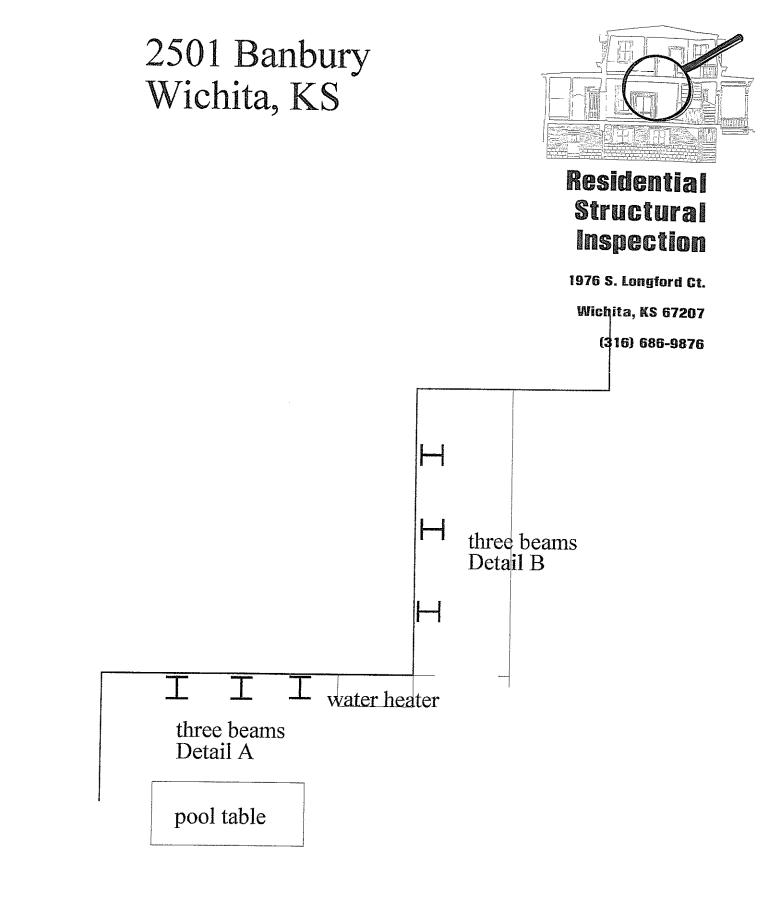

### FEATURES

| ARCHITECTURE                 | <b>BASEMENT / FOUNDATION</b> | APPLIANCES                | WARRANTY                  |
|------------------------------|------------------------------|---------------------------|---------------------------|
| Ranch                        | Partial                      | Dishwasher                | No Warranty Provided      |
| EXTERIOR CONSTRUCTION        | BASEMENT FINISH              | Disposal                  | OWNERSHIP                 |
| Stucco                       | Bsmt Rec/Family Room         | Microwave                 | Individual                |
| ROOF                         | Bsmt Storage                 | Refrigerator              | PROPERTY CONDITION REPORT |
| Composition                  | Bsmt Bonus Room              | Washer                    | Yes                       |
| LOT DESCRIPTION              | COOLING                      | Dryer                     | DOCUMENTS ON FILE         |
| Cul-de-Sac                   | Central                      | MASTER BEDROOM            | Additional Photos         |
| FRONTAGE                     | Electric                     | Master Bdrm on Main Level | Ground Water              |
| Paved Frontage               | HEATING                      | Shower/Master Bedroom     | Lead Paint                |
| EXTERIOR AMENITIES           | Forced Air                   | LAUNDRY                   | SHOWING INSTRUCTIONS      |
| Patio                        | Electric                     | Basement                  | Call Showing #            |
| Guttering                    | DINING AREA                  | 220-Electric              | LOCKBOX                   |
| Sprinkler System             | Kitchen/Dining Combo         | INTERIOR AMENITIES        | SCKMLS                    |
| Storm Door(s)                | FIREPLACE                    | Ceiling Fan(s)            | TYPE OF LISTING           |
| Storm Windows/Ins Glass      | One                          | Closet-Cedar              | Excl Right w/o Reserve    |
| GARAGE                       | KITCHEN FEATURES             | Fireplace Doors/Screens   | AGENT TYPE                |
| Attached                     | Eating Bar                   | Hardwood Floors           | Sellers Agent             |
| FLOOD INSURANCE              |                              | Security System           |                           |
| Unknown                      |                              | Vaulted Ceiling           |                           |
| UTILITIES                    |                              | Window Coverings-Part     |                           |
| Sewer                        |                              | POSSESSION                |                           |
| Public Water                 |                              | At Closing                |                           |
| FINANCIAL                    |                              |                           |                           |
| Assumable Y/N No             |                              | HOA Y/N                   | Yes                       |
| Currently Rented Y/N No      |                              | Yearly HOA Dues           | \$250.00                  |
| Rental Amount                |                              | HOA Initiation Fee        | \$0.00                    |
| General Property Taxes \$1,4 | 468.35                       | Home Warranty Purchased   | No                        |
| General Tax Year 201         | 4                            | Earnest \$ Deposited With | McCurdy Auction LLC Trust |
| Yearly Specials \$6.4        | 48                           |                           |                           |
|                              |                              |                           |                           |

### **PUBLIC REMARKS**

\$0.00

**Total Specials** 

ONSITE REAL ESTATE AUCTION ON SATURDAY, SEPTEMBER 12TH AT 11:30 A.M. 3-Bedroom, 2 1/2-Bath ranch home with 2-Car attached garage on a cul-de-sac lot in Comotara. This home has a stucco exterior and a lovely courtyard just inside the archway with a wrought iron entry. The roof was updated in 2014! Inside, you will enjoy the living room with a fireplace and vaulted ceiling with beams. The layout provides entertaining ease. The living room is open to the kitchen and dining area, adorned with a wrought iron railing. The kitchen features a wide counter-top for plenty of prep space and functions as breakfast bar. The master bedroom suite has double closets and a master bath with shower. There are two additional main floor bedrooms with tall windows and built-in window seats. The lower level offers additional finished living space with a rec/family room, bonus room, 1/2 bath and storage. This home is located near many amenities such as shopping, dining, schools, Chisholm Creek Park with Great Plains Nature Center, several neighborhood parks with walking paths, and quick access to K-96 Hwy. The Comotara neighborhood HOA offers a trash discount, and maintains common areas and playground.\*Verify schools and HOA information. This Property is offered in its present condition and is accepted by the buyer(s) without any expressed or implied warranties or representations from the seller(s) or his(her) agent(s). It is incumbent upon the buyer(s) to exercise his(her) own due diligence, investigation, and use suitability, prior to bidding on this property. It is the responsibility of the prospective purchaser(s) to have any and all inspections completed prior to the auction day including, but not limited to, roof, structure, termite, environmental, survey, encroachments, groundwater, flood designation, zoning designation, school zone designation, existence of any code violations, drainage, presence of lead-based paint and/or lead-based paint hazards, presence of radon, presence of asbestos, presence of mold, electrical, appliances, heating, air conditioning, mechanical, plumbing (to include water well, septic, or lagoon compliance) and any other desired inspections, if any. Information given is from sources deemed reliable but NOT guaranteed by the seller(s) or the Realtor(s) /Auctioneer(s). Announcements made the day of the auction shall take precedence over anything previously stated or printed. There will be a 10% Buyers Premium (minimum \$1,500) added to the high bid price to arrive at the final contract price. This property will be open for previewing one hour prior to the real estate auction or by scheduled appointment. The earnest money amount due at the auction from the high bidder is \$5 ,000.