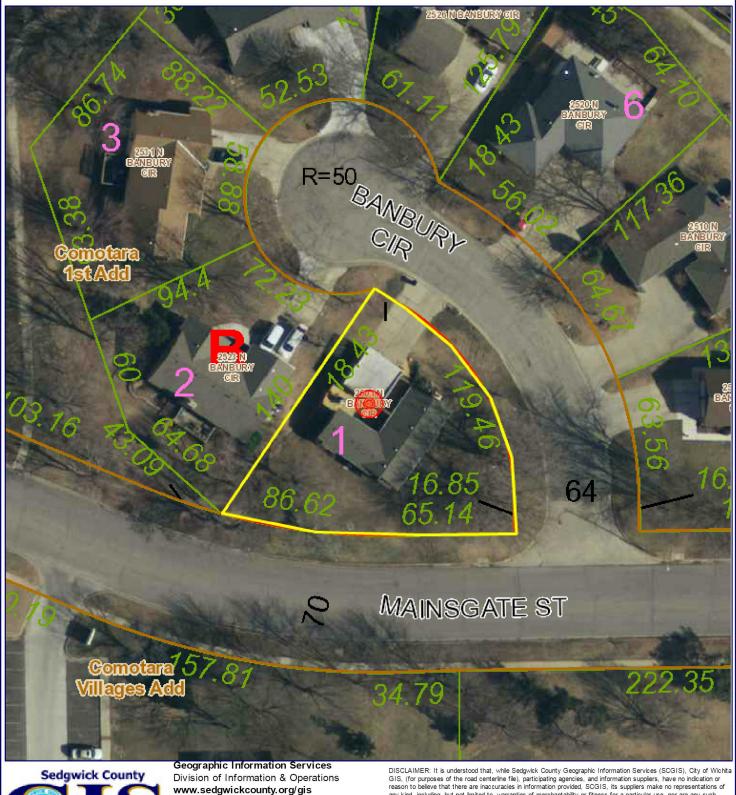

| Approx. AGLA    | 1368        |
|-----------------|-------------|
| AGLA Source     | Court House |
| Approx. BFA     | 260.00      |
| BFA Source      | Court House |
| Approx. TFLA    | 1,628       |
| Lot Size/SqFt   | 11,972      |
| Number of Acres | 0.27        |

### GENERAL

| Year Built           | 1975                              |
|----------------------|-----------------------------------|
| School District      | Wichita School District (USD 259) |
| Elementary School    | Jackson                           |
| Middle School        | Stucky Middle                     |
| High School          | Heights                           |
| Subdivision          | COMOTARA 1ST ADDITION             |
| Legal                | LOT 1 BLOCK B COMOTARA FIRST ADD. |
| Sub-Agent Comm       | 0                                 |
| Buyer-Broker Comm    | 3                                 |
| Transact Broker Comm | 3                                 |
| Variable Comm        | Non-Variable                      |
| Virtual Tour Y/N     | No                                |
| Input Date           | 8/24/2015 11:20 AM                |
| Update Date          | 8/24/2015                         |
|                      |                                   |