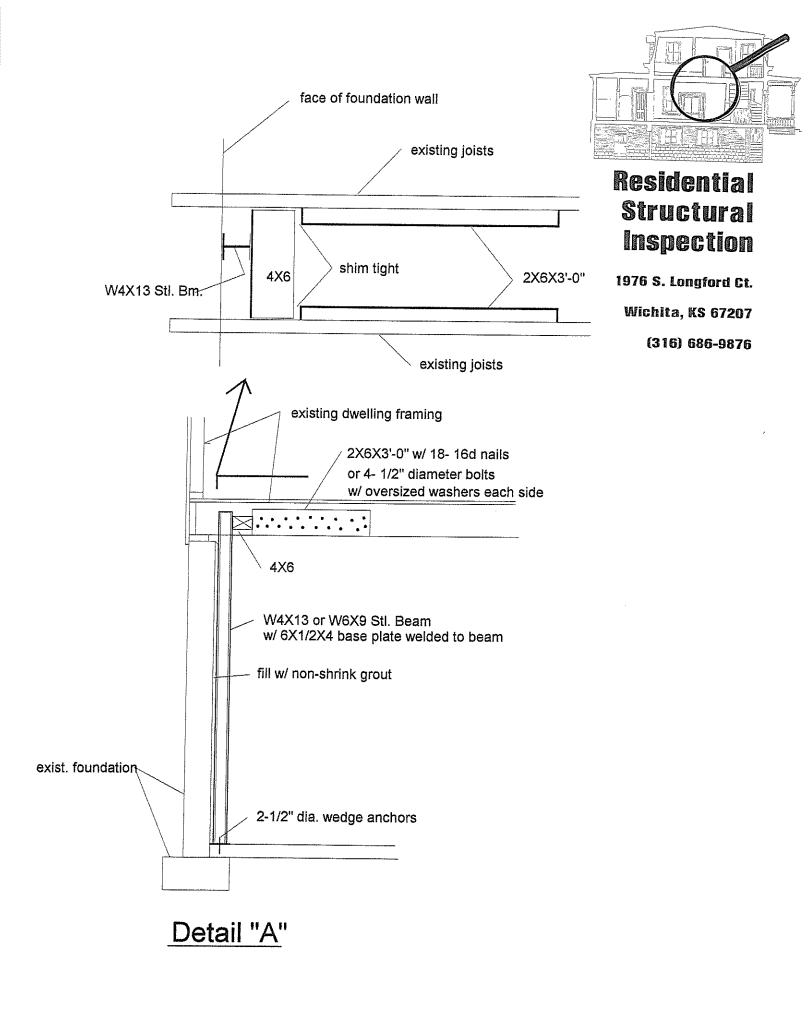

### FEATURES

| ARCHITECTURE                 | <b>BASEMENT / FOUNDATION</b> | APPLIANCES                | WARRANTY                  |
|------------------------------|------------------------------|---------------------------|---------------------------|
| Ranch                        | Partial                      | Dishwasher                | No Warranty Provided      |
| EXTERIOR CONSTRUCTION        | BASEMENT FINISH              | Disposal                  | OWNERSHIP                 |
| Stucco                       | Bsmt Rec/Family Room         | Microwave                 | Individual                |
| ROOF                         | Bsmt Storage                 | Refrigerator              | PROPERTY CONDITION REPORT |
| Composition                  | Bsmt Bonus Room              | Washer                    | Yes                       |
| LOT DESCRIPTION              | COOLING                      | Dryer                     | DOCUMENTS ON FILE         |
| Cul-de-Sac                   | Central                      | MASTER BEDROOM            | Additional Photos         |
| FRONTAGE                     | Electric                     | Master Bdrm on Main Level | Ground Water              |
| Paved Frontage               | HEATING                      | Shower/Master Bedroom     | Lead Paint                |
| EXTERIOR AMENITIES           | Forced Air                   | LAUNDRY                   | SHOWING INSTRUCTIONS      |
| Patio                        | Electric                     | Basement                  | Call Showing #            |
| Guttering                    | DINING AREA                  | 220-Electric              | LOCKBOX                   |
| Sprinkler System             | Kitchen/Dining Combo         | INTERIOR AMENITIES        | SCKMLS                    |
| Storm Door(s)                | FIREPLACE                    | Ceiling Fan(s)            | TYPE OF LISTING           |
| Storm Windows/Ins Glass      | One                          | Closet-Cedar              | Excl Right w/o Reserve    |
| GARAGE                       | KITCHEN FEATURES             | Fireplace Doors/Screens   | AGENT TYPE                |
| Attached                     | Eating Bar                   | Hardwood Floors           | Sellers Agent             |
| FLOOD INSURANCE              |                              | Security System           |                           |
| Unknown                      |                              | Vaulted Ceiling           |                           |
| UTILITIES                    |                              | Window Coverings-Part     |                           |
| Sewer                        |                              | POSSESSION                |                           |
| Public Water                 |                              | At Closing                |                           |
| FINANCIAL                    |                              |                           |                           |
| Assumable Y/N No             |                              | HOA Y/N                   | Yes                       |
| Currently Rented Y/N No      |                              | Yearly HOA Dues           | \$250.00                  |
| Rental Amount                |                              | HOA Initiation Fee        | \$0.00                    |
| General Property Taxes \$1,4 | 468.35                       | Home Warranty Purchased   | No                        |
| General Tax Year 201         | 4                            | Earnest \$ Deposited With | McCurdy Auction LLC Trust |
| Yearly Specials \$6.4        | 48                           |                           |                           |
|                              |                              |                           |                           |