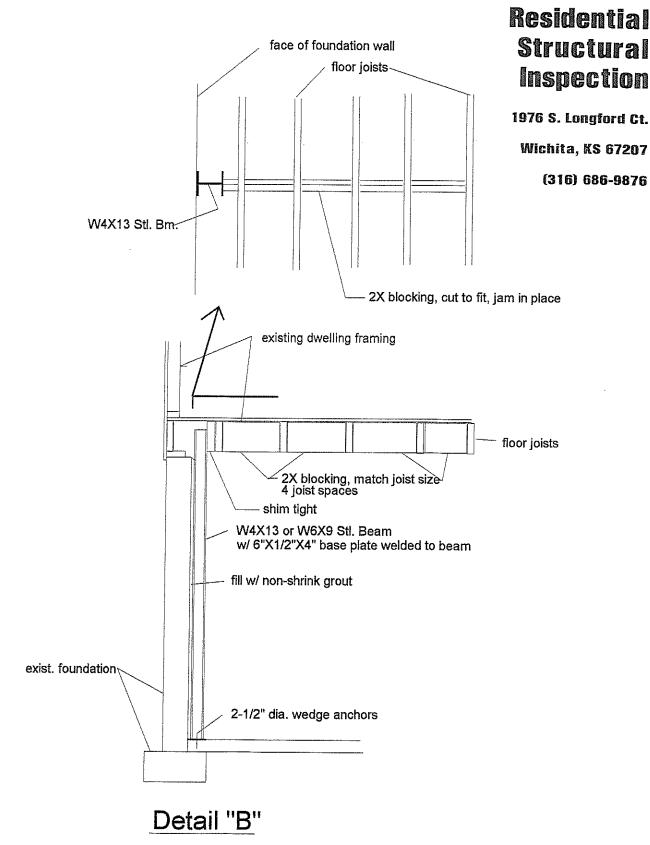

### FEATURES

| ARCHITECTURE                 | <b>BASEMENT / FOUNDATION</b> | APPLIANCES                | WARRANTY                  |
|------------------------------|------------------------------|---------------------------|---------------------------|
| Ranch                        | Partial                      | Dishwasher                | No Warranty Provided      |
| EXTERIOR CONSTRUCTION        | BASEMENT FINISH              | Disposal                  | OWNERSHIP                 |
| Stucco                       | Bsmt Rec/Family Room         | Microwave                 | Individual                |
| ROOF                         | Bsmt Storage                 | Refrigerator              | PROPERTY CONDITION REPORT |
| Composition                  | Bsmt Bonus Room              | Washer                    | Yes                       |
| LOT DESCRIPTION              | COOLING                      | Dryer                     | DOCUMENTS ON FILE         |
| Cul-de-Sac                   | Central                      | MASTER BEDROOM            | Additional Photos         |
| FRONTAGE                     | Electric                     | Master Bdrm on Main Level | Ground Water              |
| Paved Frontage               | HEATING                      | Shower/Master Bedroom     | Lead Paint                |
| EXTERIOR AMENITIES           | Forced Air                   | LAUNDRY                   | SHOWING INSTRUCTIONS      |
| Patio                        | Electric                     | Basement                  | Call Showing #            |
| Guttering                    | DINING AREA                  | 220-Electric              | LOCKBOX                   |
| Sprinkler System             | Kitchen/Dining Combo         | INTERIOR AMENITIES        | SCKMLS                    |
| Storm Door(s)                | FIREPLACE                    | Ceiling Fan(s)            | TYPE OF LISTING           |
| Storm Windows/Ins Glass      | One                          | Closet-Cedar              | Excl Right w/o Reserve    |
| GARAGE                       | KITCHEN FEATURES             | Fireplace Doors/Screens   | AGENT TYPE                |
| Attached                     | Eating Bar                   | Hardwood Floors           | Sellers Agent             |
| FLOOD INSURANCE              |                              | Security System           |                           |
| Unknown                      |                              | Vaulted Ceiling           |                           |
| UTILITIES                    |                              | Window Coverings-Part     |                           |
| Sewer                        |                              | POSSESSION                |                           |
| Public Water                 |                              | At Closing                |                           |
| FINANCIAL                    |                              |                           |                           |
| Assumable Y/N No             |                              | HOA Y/N                   | Yes                       |
| Currently Rented Y/N No      |                              | Yearly HOA Dues           | \$250.00                  |
| Rental Amount                |                              | HOA Initiation Fee        | \$0.00                    |
| General Property Taxes \$1,4 | 468.35                       | Home Warranty Purchased   | No                        |
| General Tax Year 201         | 4                            | Earnest \$ Deposited With | McCurdy Auction LLC Trust |
| Yearly Specials \$6.4        | 48                           |                           |                           |
|                              |                              |                           |                           |