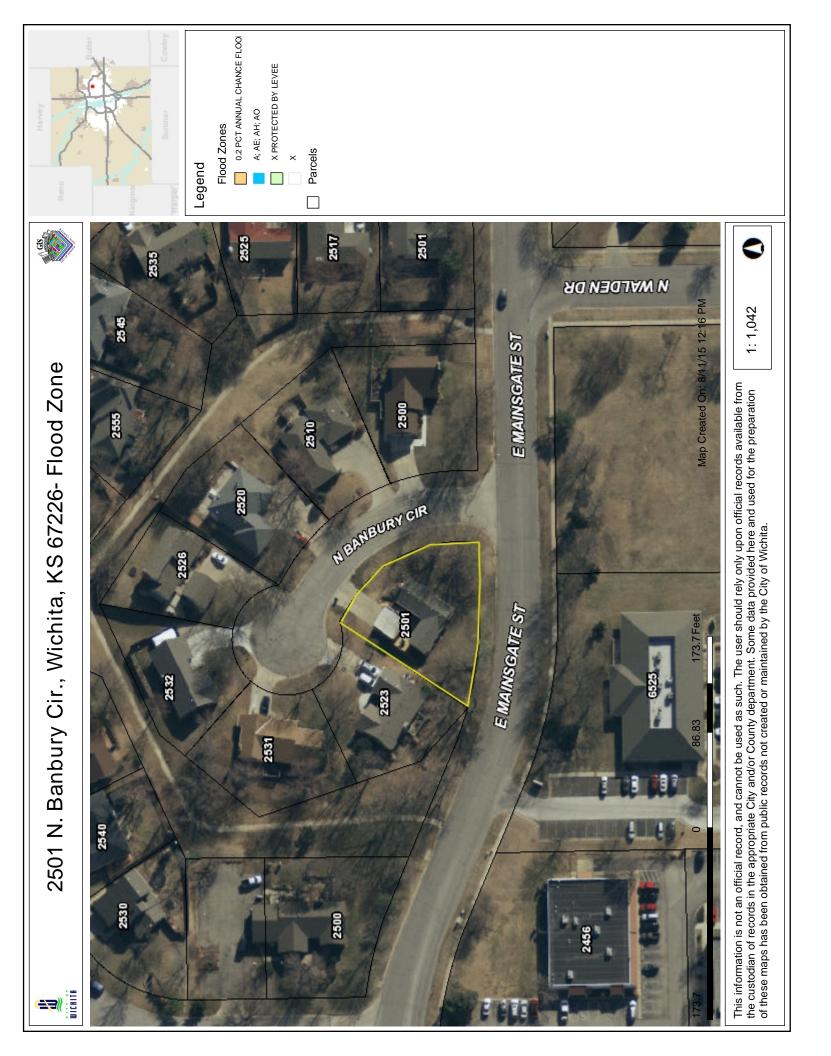

### DIRECTIONS

21st & Woodlawn - North to Mainsgate. East to Banbury Cir.

### FEATURES

| ARCHITECTURE                 | <b>BASEMENT / FOUNDATION</b> | APPLIANCES                | WARRANTY                  |
|------------------------------|------------------------------|---------------------------|---------------------------|
| Ranch                        | Partial                      | Dishwasher                | No Warranty Provided      |
| EXTERIOR CONSTRUCTION        | BASEMENT FINISH              | Disposal                  | OWNERSHIP                 |
| Stucco                       | Bsmt Rec/Family Room         | Microwave                 | Individual                |
| ROOF                         | Bsmt Storage                 | Refrigerator              | PROPERTY CONDITION REPORT |
| Composition                  | Bsmt Bonus Room              | Washer                    | Yes                       |
| LOT DESCRIPTION              | COOLING                      | Dryer                     | DOCUMENTS ON FILE         |
| Cul-de-Sac                   | Central                      | MASTER BEDROOM            | Additional Photos         |
| FRONTAGE                     | Electric                     | Master Bdrm on Main Level | Ground Water              |
| Paved Frontage               | HEATING                      | Shower/Master Bedroom     | Lead Paint                |
| EXTERIOR AMENITIES           | Forced Air                   | LAUNDRY                   | SHOWING INSTRUCTIONS      |
| Patio                        | Electric                     | Basement                  | Call Showing #            |
| Guttering                    | DINING AREA                  | 220-Electric              | LOCKBOX                   |
| Sprinkler System             | Kitchen/Dining Combo         | INTERIOR AMENITIES        | SCKMLS                    |
| Storm Door(s)                | FIREPLACE                    | Ceiling Fan(s)            | TYPE OF LISTING           |
| Storm Windows/Ins Glass      | One                          | Closet-Cedar              | Excl Right w/o Reserve    |
| GARAGE                       | KITCHEN FEATURES             | Fireplace Doors/Screens   | AGENT TYPE                |
| Attached                     | Eating Bar                   | Hardwood Floors           | Sellers Agent             |
| FLOOD INSURANCE              |                              | Security System           |                           |
| Unknown                      |                              | Vaulted Ceiling           |                           |
| UTILITIES                    |                              | Window Coverings-Part     |                           |
| Sewer                        |                              | POSSESSION                |                           |
| Public Water                 |                              | At Closing                |                           |
| FINANCIAL                    |                              |                           |                           |
| Assumable Y/N No             |                              | HOA Y/N                   | Yes                       |
| Currently Rented Y/N No      |                              | Yearly HOA Dues           | \$250.00                  |
| Rental Amount                |                              | HOA Initiation Fee        | \$0.00                    |
| General Property Taxes \$1,4 | 468.35                       | Home Warranty Purchased   | No                        |
| General Tax Year 201         | 4                            | Earnest \$ Deposited With | McCurdy Auction LLC Trust |
| Yearly Specials \$6.4        | 48                           |                           |                           |
|                              |                              |                           |                           |