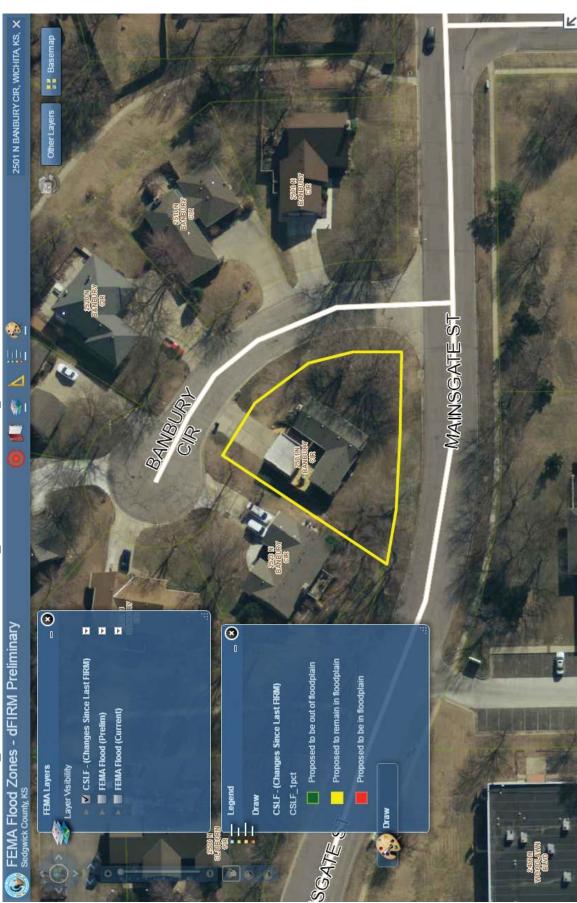

### FEATURES

| ARCHITECTURE                 | <b>BASEMENT / FOUNDATION</b> | APPLIANCES                | WARRANTY                  |
|------------------------------|------------------------------|---------------------------|---------------------------|
| Ranch                        | Partial                      | Dishwasher                | No Warranty Provided      |
| EXTERIOR CONSTRUCTION        | BASEMENT FINISH              | Disposal                  | OWNERSHIP                 |
| Stucco                       | Bsmt Rec/Family Room         | Microwave                 | Individual                |
| ROOF                         | Bsmt Storage                 | Refrigerator              | PROPERTY CONDITION REPORT |
| Composition                  | Bsmt Bonus Room              | Washer                    | Yes                       |
| LOT DESCRIPTION              | COOLING                      | Dryer                     | DOCUMENTS ON FILE         |
| Cul-de-Sac                   | Central                      | MASTER BEDROOM            | Additional Photos         |
| FRONTAGE                     | Electric                     | Master Bdrm on Main Level | Ground Water              |
| Paved Frontage               | HEATING                      | Shower/Master Bedroom     | Lead Paint                |
| EXTERIOR AMENITIES           | Forced Air                   | LAUNDRY                   | SHOWING INSTRUCTIONS      |
| Patio                        | Electric                     | Basement                  | Call Showing #            |
| Guttering                    | DINING AREA                  | 220-Electric              | LOCKBOX                   |
| Sprinkler System             | Kitchen/Dining Combo         | INTERIOR AMENITIES        | SCKMLS                    |
| Storm Door(s)                | FIREPLACE                    | Ceiling Fan(s)            | TYPE OF LISTING           |
| Storm Windows/Ins Glass      | One                          | Closet-Cedar              | Excl Right w/o Reserve    |
| GARAGE                       | KITCHEN FEATURES             | Fireplace Doors/Screens   | AGENT TYPE                |
| Attached                     | Eating Bar                   | Hardwood Floors           | Sellers Agent             |
| FLOOD INSURANCE              |                              | Security System           |                           |
| Unknown                      |                              | Vaulted Ceiling           |                           |
| UTILITIES                    |                              | Window Coverings-Part     |                           |
| Sewer                        |                              | POSSESSION                |                           |
| Public Water                 |                              | At Closing                |                           |
| FINANCIAL                    |                              |                           |                           |
| Assumable Y/N No             |                              | HOA Y/N                   | Yes                       |
| Currently Rented Y/N No      |                              | Yearly HOA Dues           | \$250.00                  |
| Rental Amount                |                              | HOA Initiation Fee        | \$0.00                    |
| General Property Taxes \$1,4 | 468.35                       | Home Warranty Purchased   | No                        |
| General Tax Year 201         | 4                            | Earnest \$ Deposited With | McCurdy Auction LLC Trust |
| Yearly Specials \$6.4        | 48                           |                           |                           |
|                              |                              |                           |                           |