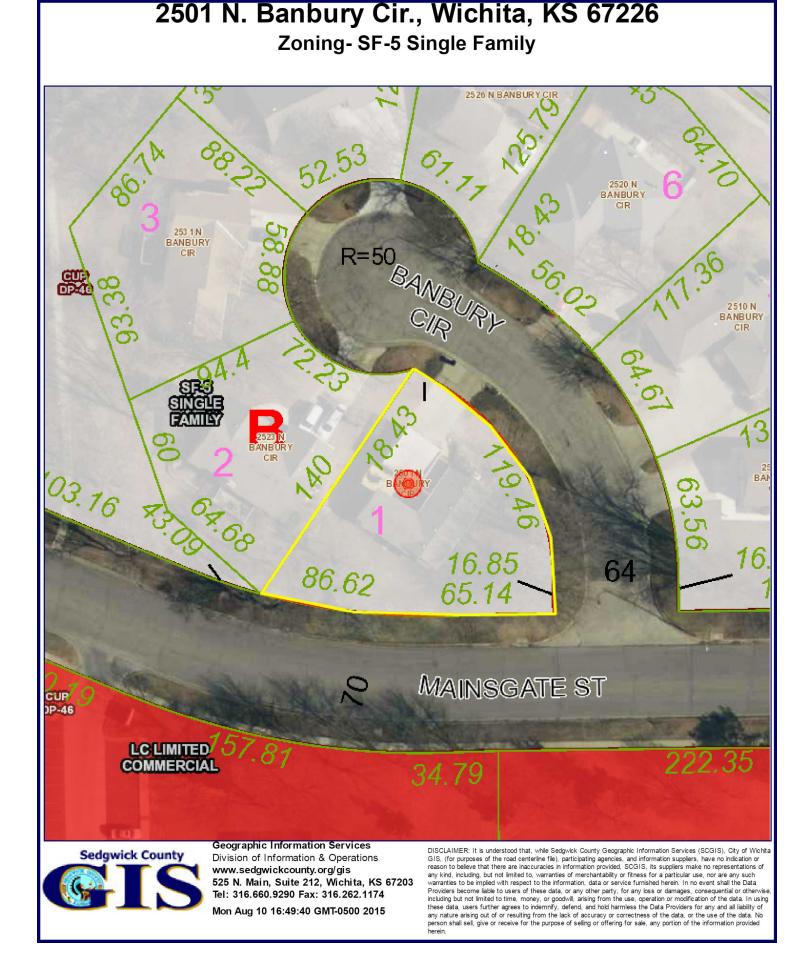

### Property Address: 2501 N. Banbury Cir - Wichita, KS 67226

|         | - Mines |         |                   |
|---------|---------|---------|-------------------|
| Seller: | John    | Withers | Date of Purchase: |
|         |         |         |                   |