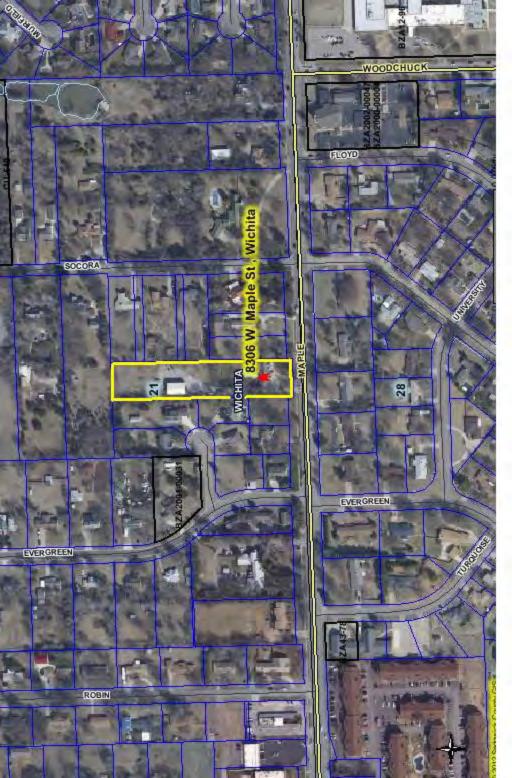

Water

At Closing

**Bedroom** 21x14.2 Carpet Other Rooms: Dressing Room, Storage

Legal: Living Room 21.9x13.6 Carpet

14.5x13 Carpet

Directions: Kitchen 24.6x20 Carpet Maple and Tyler. East to home.

**Features** 