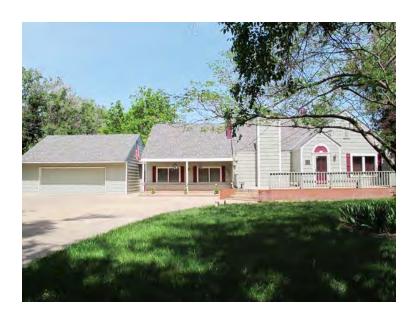

## Comments

Public Remarks: ONSITE REAL ESTATE AUCTION ON JUNE 9, 2012 @ JUNE 9, 2012 @ 2:30 PM. Fantastic country home right in the city! Two wooded acres with a 40'x60' shop building, 10'x20' outbuilding, 18'x36' in-ground pool with vinyl liner, gazebo, covered patio and deck. This 1-1/2 story Cape Cod style home has 2,109 SF, an approximately 3-year old roof, irrigation pump and well, security lights, swimming pool equipment, wood and wrought iron fences and an attached over-sized garage. The interior has a wood-burning fireplace, formal dining room, eating bar and desk in kitchen and wet bar. The master bedroom has a master bath with separate tub and shower, double sinks and dressing room. This property is selling in its present condition and is accepted by the buyer(s) without any expressed or implied warranties or representations from the seller(s) or his(her) agent(s). It is incumbent upon the buyer(s) to exercise his(her) own due diligence prior to bidding on this property. It is the responsibility of the prospective purchaser(s) to have any and all inspections completed prior to the auction day including, but not limited to, roof, structure, termite, wood destroying insects, environmental, groundwater, flood designation, presence of lead-based paint and/or lead-based paint hazards, presence of mold, presence of asbestos, presence of radon, electrical, mechanical, plumbing and any other desired inspections, if any. Information given is from sources deemed reliable but NOT guaranteed by the seller(s) or the Realtor(s) / Auctioneer(s). Announcements made the day of the auction shall take precedence over anything previously stated or printed. There will be a 10% Buyers Premium added to the high bid price to arrive at the final contract price. This property will be open for previewing one hour prior to the real estate auction or by scheduled appointment. The earnest money amount due at the auction from the high bidder is \$5,000.00.