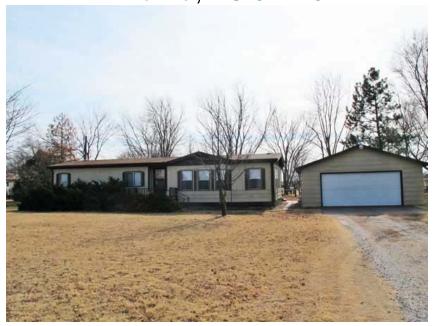

Click here to report a possible inaccuracy on this listing Click photo to enlarge or view multi-photos.

MLS#: 347611 m VT: N AG Bedrooms: 3 Status: Active Total Bedrooms: 3

Single Family OffSite Type: AG Full/Half Baths: 2/0 Blt

### Comments

Public Remarks: ONSITE REAL ESTATE AUCTION ON MARCH 2ND @ 10:00 A.M. 3 Bedroom, 2 Bath Mobile home with 2 car 24'x 30' detached garage. Garage has a 12' x 24' solid concrete basement that's perfect for a storm shelter. Along with the home and garage, this property has a 20'x 30' shop, storage building, and well. Carbon tank is leased from Culligan for \$35/mo. that's attached to the water softener. \*Because the property is a mobile home, square footage is approximate. Buyer verification is preferred. This property is selling in its present condition and is accepted by the buyer(s) without any expressed or implied warranties or representations from the seller(s) or his(her) agent(s). It is incumbent upon the buyer(s) to exercise his(her) own due diligence prior to bidding on this property. It is the responsibility of the prospective purchaser(s) to have any and all inspections completed prior to the auction day including, but not limited to, roof, structure, termite, wood destroying insects, environmental, groundwater, flood designation, presence of lead-based paint and/or lead-based paint hazards, presence of mold, presence of asbestos, presence of radon, electrical, mechanical, plumbing and any other desired inspections, if any. Information given is from sources deemed reliable but NOT guaranteed by the seller(s) or the Realtor(s) / Auctioneer(s). Announcements made the day of the auction shall take precedence over anything previously stated or printed. There will be a 10% Buyers Premium added to the high bid price to arrive at the final contract price. This property will be open for previewing one hour prior to the real estate auction or by scheduled appointment. The earnest money amount due at the auction from the high bidder is \$3,500.