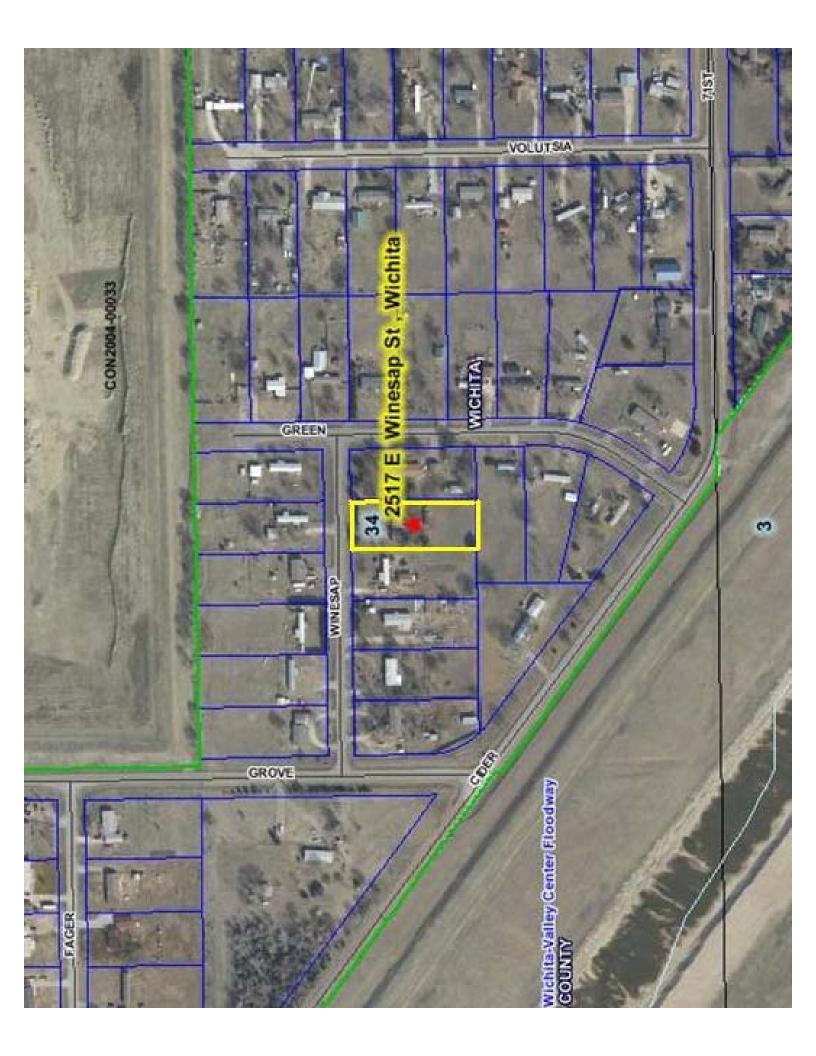

# **Table of Contents**

PROPERTY DETAIL PAGE
SELLERS DISCLOSURE
LEAD-BASED PAINT DISCLOSURE
WATER WELL ORDINANCE
AVERAGE UTILITIES
ZONING MAP
FLOOD ZONE MAP
AERIAL
PLAT MAP
GUIDE TO AUCTION COSTS

This Property is selling in its present condition and is accepted by the buyer(s) without any expressed or implied warranties or representations from the seller(s) or his(her) agent(s). It is incumbent upon the buyer(s) to exercise his(her) own due diligence prior to bidding on this property. It is the responsibility of the prospective purchaser(s) to have any and all inspections completed prior to the auction day including, but not limited to, roof, structure, termite, environmental, groundwater, flood designation, presence of lead-based paint and/or lead-based paint hazards, presence of mold, presence of asbestos, electrical, mechanical, plumbing and any other desired inspections, if any. Information given is from sources deemed reliable but NOT guaranteed by the seller(s) or the Realtor(s)® /Auctioneer(s). Announcements made the day of the auction shall take precedence over anything previously stated or printed. There will be a 10% Buyers Premium added to the high bid price to arrive at the final contract price.

2517 E WINESAP ST Address: Total Baths: 2 Approx AGLA/Source:

WICHITA, KS <u>67216</u> 1,000/Measured

County: Sedgwick Approx BFA/Source: 0/Measured

Area: 901 Approx TFLA: 1,000

Subdivision: Garage: Two Car Asking Price: \$0 (Auction) Original Price: \$0 Class: Residential Levels: One Story Elem. School: Prairie Elementary Basement: Cellar